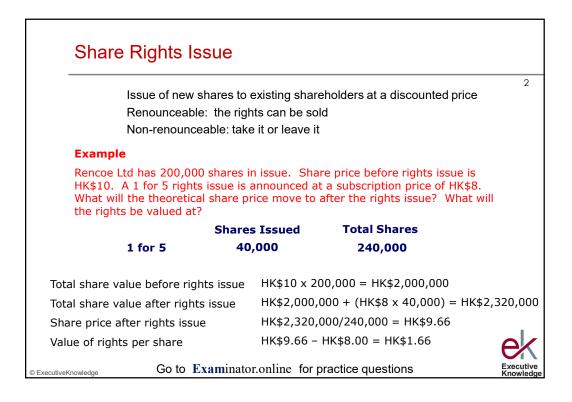

| Example              |                                            |                                                                            |                    |
|----------------------|--------------------------------------------|----------------------------------------------------------------------------|--------------------|
| HK\$10. A 1 for 5 ri | ghts issue is anno<br>etical share price r | ue. Share price befor<br>unced at a subscriptic<br>nove to after the right | on price of HK\$8. |
|                      |                                            | it to Answer                                                               |                    |
|                      | Shares Issued                              | Price per Share                                                            | Total Value        |
| Original             | 5                                          | HK\$10                                                                     | HK\$50             |
| Rights issue         | 1                                          | HK\$8                                                                      | НК\$8              |
| Total                | 6                                          |                                                                            | <br>НК\$58         |
| Value per share      | = 58/6 V                                   | /alue per right =                                                          | 9.66 - 8.00        |
|                      | = 9.66                                     | =                                                                          | 1.66               |